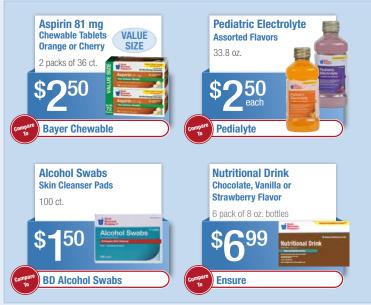

Sundown Naturals Gummies Adult Multivitamin, Calcium or B12

50 ct.

**Colgate Cavity Protection** Fluoride Toothpaste or Baking Soda

& Peroxide Whitening Toothpaste

Good Neighbor Pharmacy features affordable, high-quality products with many of the same ingredients found in the top name brands.